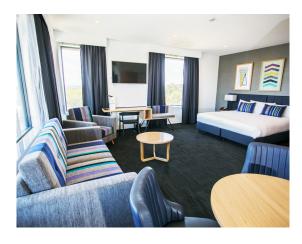

#### Range of Accommodation

| ROOM TYPE       | NUMBER OF ROOMS | BEDDING       | SLEEPS |
|-----------------|-----------------|---------------|--------|
| Deluxe          | 92              | Queen or Twin | 2      |
| Alpha Suite     | 8               | King          | 3      |
| Alpha Apartment | 3               | Queen         | 3      |
| Club King       | 55              | King          | 2      |
| Club Suite      | 5               | King          | 2      |