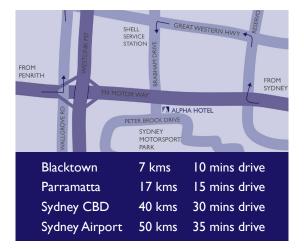

#### Location

- Conveniently located 2km from the junction of the M4 & M7 motorways
- Directly opposite Sydney Motorsport Park
- Sydney CBD 40km, 30 mins drive
- Huntingwood, Arndell Park, Wetherill Park, Blacktown & Rooty Hill located within 15km of the hotel